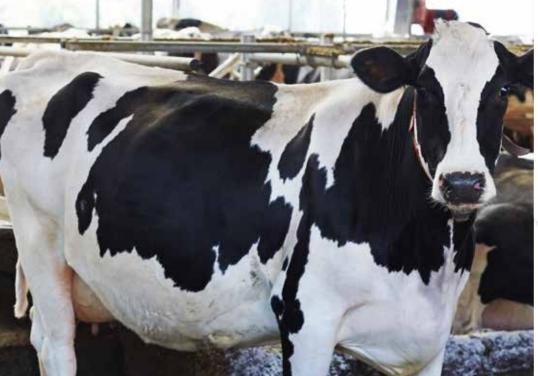

## **Protect Your Cows From Slippery Floors**

### Let B.R. Kreider & Son Give Your Barn A Slip-Resistant Floor!

It's no secret that slick concrete leads to falls and injured cows. This affects your herd and your wallet across the board.