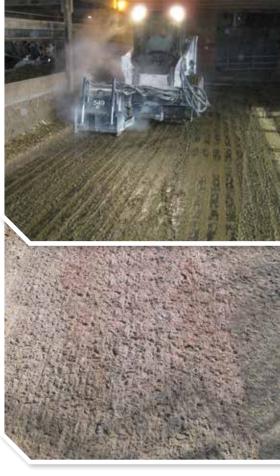

#### **B.R. Kreider & Son Solution**

B.R. Kreider's high speed surfacing process uses skid loader mounted equipment to change your floor surface from slick to a rough, but even surface that provides excellent traction across the entire surface.