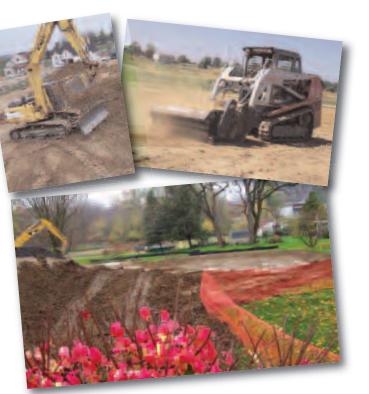

## **Excavating Services**

Since 1936, B.R. Kreider & Son, Inc. has been offering residential excavating services to customers living in Lancaster, Lebanon, Dauphin, York and Berks counties. If you're in need of moving dirt, B.R. Kreider can make it happen! We've been grading, excavating, trenching and digging around residential homes and developments with a level of quality and customer service that has made us a leader for four generations.

## **Residential Services**

- Lot grading and excavation
- Basement and foundation excavation
- Blasting and rock removal
- Septic system installation and repair
- Storm water infrastructure, including swales, basins and drains
- Pond construction and stream restoration
- Rock boulder landscape walls
- Interlocking masonry retaining walls
- Sinkhole repairs and restoration
- Pool excavation or removal
- Seeding and landscaping