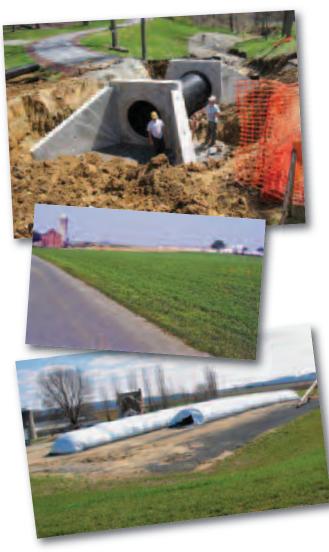

### **Agricultural Services**

- Farm lanes
- Building and silage pads
- Lagoons and terraces
- Storm drainage and under drains